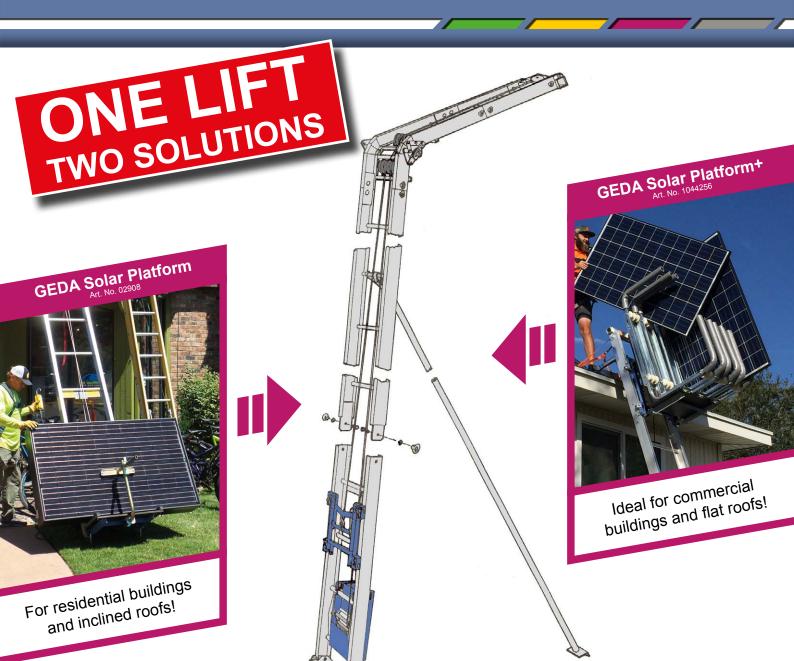

| Load capacity  | 550 lbs                 |
|----------------|-------------------------|
| Lifting speed  | 70 ft/min               |
| Lifting height | 100 ft                  |
| Power supply   | 1.6 hp/120 V/60 Hz/15 A |