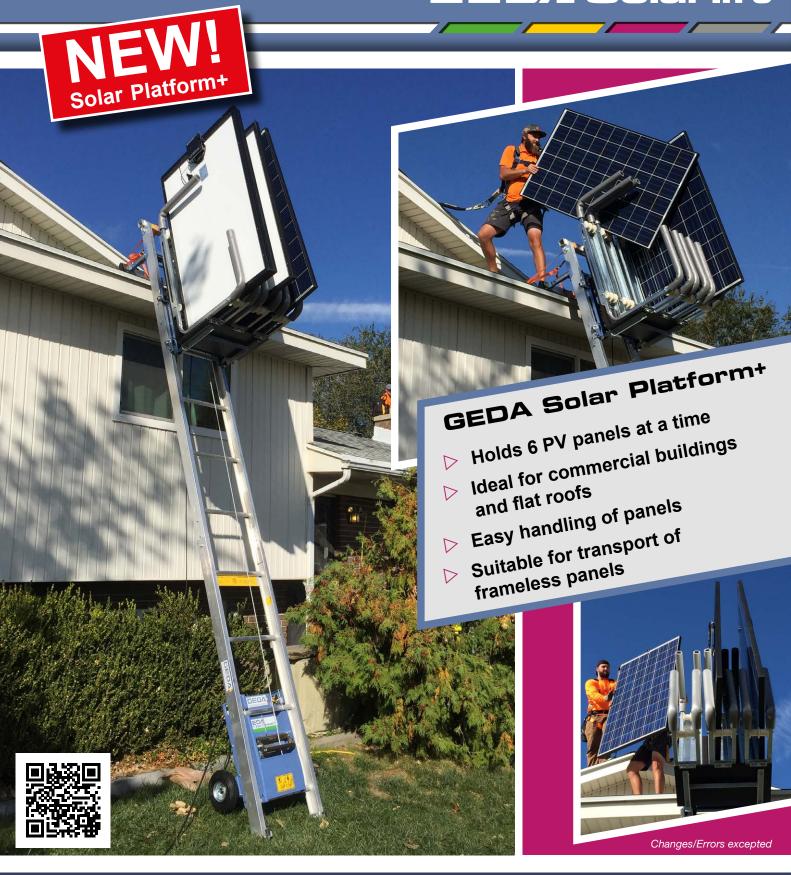

| Load capacity  | 550 lbs                 |
|----------------|-------------------------|
| Lifting speed  | 70 ft/min               |
| Lifting height | 100 ft                  |
| Power supply   | 1.6 hp/120 V/60 Hz/15 A |