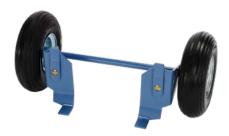

Vario platform Art. No. 02895

**Sheet carrier** Art. No. 02831

**Prop for sheet carrier** Art. No. 02812

**Angle track section** Art. No. 02828

**Roof tie** Art. No. 02826

**Transport axle** Art. No. 02886