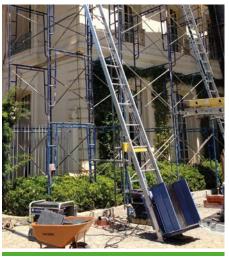

Special accessories enable virtually all types of materials to be transported upwards to the roof and into the building. Whether for bricklayers, interior fitters, roofers, tilers or floor installers, the GEDA Ladder Lift has the right load handling devices for any construction material and any application.