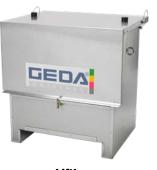

loor installers, the GEDA Ladder Lift has the right load handling devices for any construction material and any application.

The GEDA Ladder Lift transports materials up to 550 lbs with a lifting speed up to 70 ft/min.

## **Technical data:**



550 lbs



100 ft



70 ft/min



1.6 hp/120 V/ 60 Hz/15 A





## **Accessories/Load carrying devices:**



Ladder section 6' 6" Art. No. 02888



Ladder section 3' 3" Art. No. 02889



**Ladder prop** Art. No. 05643



**General purpose platform** Art. No. 02893



Front protector for general purpose platform Art. No. 02862



Vario platform Art. No. 02895



**Sheet carrier** Art. No. 02831



**Prop for sheet carrier** Art. No. 02812



**Angle track section** Art. No. 02828



**Roof tie** Art. No. 02826



**Transport axle** Art. No. 02886



Liftbox Art. No. 46309