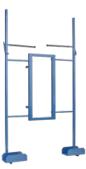

## **Accessories/Load carrying devices:**

Ladder section 6' 6" Art. No. 02888

Ladder section 3' 3" Art. No. 02889

**Ladder prop** Art. No. 05643

**General purpose platform** Art. No. 02893

Front protector for general purpose platform Art. No. 02862