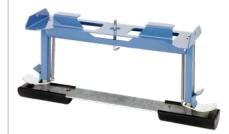

Vario platform Art. No. 02895

**Sheet carrier** Art. No. 02831

**Prop for sheet carrier** Art. No. 02812

**Angle track section** Art. No. 02828

**Roof tie** Art. No. 02826

**Transport axle** Art. No. 02886