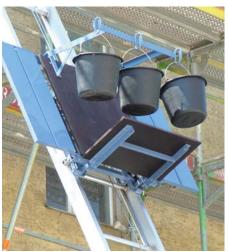

Special accessories enable virtually all types of materials to be transported upwards to the roof and into the building. Whether for bricklayers, interior fitters, roofers, tilers or floor installers, the GEDA Ladder Lift has the right load handling devices for any construction material and any application.