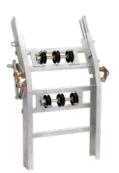

Vario platform Art. No. 02895

**Sheet carrier** Art. No. 02831

**Prop for sheet carrier** Art. No. 02812

**Angle track section** Art. No. 02828

**Roof tie** Art. No. 02826

**Transport axle** Art. No. 02886