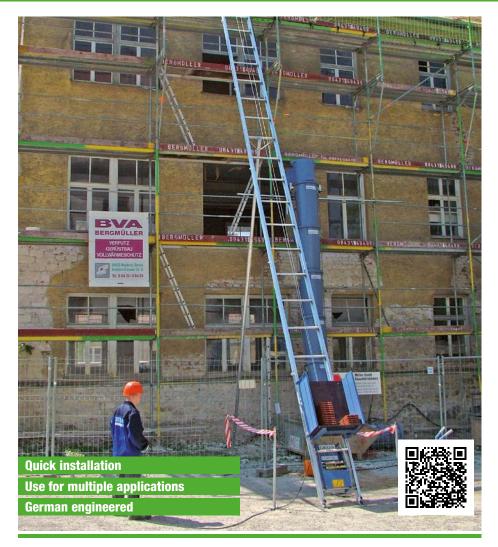

## **GEDA LADDER LIFT**

Fast and easy installation without tools, the robust workmanship, the small footprint and the versatile application options of the GEDA Ladder Lift have already been popular with craftspeople from all sectors for decades. There is a reason why more than 90,000 items of the traditional product from GEDA have already been sold.

The GEDA Ladder Lift transports materials up to 550 lbs with a lifting speed up to 70 ft/min.