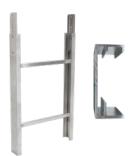

## **Accessories/Load carrying devices:**

Ladder section 6' 6" Art. No. 02888

Ladder section 3' 3" Art. No. 02889

**Ladder prop** Art. No. 05643

**General purpose platform** Art. No. 02893

Front protector for general purpose platform Art. No. 02862