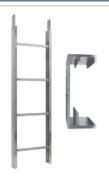

## **Accessories/Load carrying devices:**

Ladder section 6' 6" Art. No. 02888

Ladder section 3' 3" Art. No. 02889

**Ladder prop** Art. No. 05643

**General purpose platform** Art. No. 02893

Front protector for general purpose platform Art. No. 02862