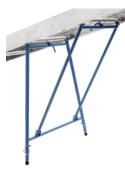

Vario platform Art. No. 02895

**Sheet carrier** Art. No. 02831

**Prop for sheet carrier** Art. No. 02812

**Angle track section** Art. No. 02828

**Roof tie** Art. No. 02826

**Transport axle** Art. No. 02886